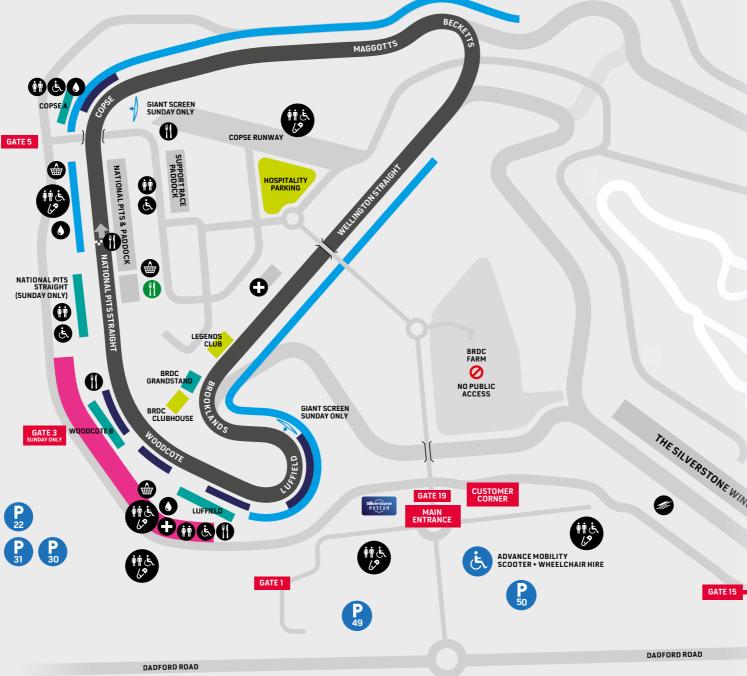

### **FULL SCHEDULE**

F FREE PRACTICE Q QUALIFYING R RACE 8 NO. OF LAPS

| SATURDAY 21 SEPTEMBER |       |                                             |        |  |  |  |
|-----------------------|-------|---------------------------------------------|--------|--|--|--|
| 09:10                 | 09:30 | ROKIT F4 BRITISH CHAMPIONSHIP               |        |  |  |  |
| 09:40                 | 10:15 | KWIK FIT BRITISH TOURING CAR CHAMPIONSHIP   |        |  |  |  |
| 10:35                 | 11:05 | THE VERTU MOTORS MINI CHALLENGE TROPHY      |        |  |  |  |
| 11:20                 | 11:50 | PORSCHE SPRINT CHALLENGE GREAT BRITAIN      |        |  |  |  |
| 12:05                 | 12:40 | KWIK FIT BRITISH TOURING CAR CHAMPIONSHIP   |        |  |  |  |
| 12:40                 | 13:40 | LUNCH BREAK                                 |        |  |  |  |
| 13:40                 | 14:10 | PORSCHE CARRERA CUP GREAT BRITAIN           |        |  |  |  |
| 14:25                 |       | ROKIT F4 BRITISH CHAMPIONSHIP               | 0 MINS |  |  |  |
| 15:00                 |       | THE VERTU MOTORS MINI CHALLENGE TROPHY R 24 | 0 MINS |  |  |  |
| 15:35                 | 16:30 | KWIK FIT BRITISH TOURING CAR CHAMPIONSHIP Q |        |  |  |  |
| 16:45                 |       | PORSCHE SPRINT CHALLENGE GREAT BRITAIN R 20 | O MINS |  |  |  |
|                       |       |                                             |        |  |  |  |

| SUNDAY 22 SEPTEMBER |       |                                           |                  |  |  |
|---------------------|-------|-------------------------------------------|------------------|--|--|
| 09:25               |       | ROKIT F4 BRITISH CHAMPIONSHIP             | <b>R</b> 20 MINS |  |  |
| 10:00               |       | PORSCHE CARRERA CUP GREAT BRITAIN         | 30               |  |  |
| 10:40               |       | THE VERTU MOTORS MINI CHALLENGE TROPHY    | <b>R</b> 20 MINS |  |  |
| 11:15               |       | BTCC PIT LANE OPENS                       |                  |  |  |
| 11:30               |       | KWIK FIT BRITISH TOURING CAR CHAMPIONSHIP | 22               |  |  |
| 12:10               |       | PORSCHE SPRINT CHALLENGE GREAT BRITAIN    | <b>R</b> 20 MINS |  |  |
| 12:45               | 13:30 | LUNCH BREAK                               |                  |  |  |
| 12:55               | 13:20 | PIT LANE WALKABOUT / AUTOGRAPH SESSION    |                  |  |  |
| 13:30               |       | ROKIT F4 BRITISH CHAMPIONSHIP             | <b>R</b> 20 MINS |  |  |
| 14:05               |       | BTCC PIT LANE OPENS                       |                  |  |  |
| 14:20               |       | KWIK FIT BRITISH TOURING CAR CHAMPIONSHIP | 22               |  |  |
| 15:00               |       | PORSCHE CARRERA CUP GREAT BRITAIN         | 30               |  |  |
| 15:45               |       | THE VERTU MOTORS MINI CHALLENGE TROPHY    | <b>R</b> 20 MINS |  |  |
| 16:20               |       | PORSCHE SPRINT CHALLENGE GREAT BRITAIN    | <b>R</b> 20 MINS |  |  |
| 16:55               |       | BTCC PIT LANE OPENS                       |                  |  |  |
| 17:10               |       | KWIK FIT BRITISH TOURING CAR CHAMPIONSHIP | 22               |  |  |

### SILVERSTONE RADIO

We will broadcast on 87.7FM all weekend from **07:00** -19:00, so tune in and keep up to date with all the on and off-track entertainment.