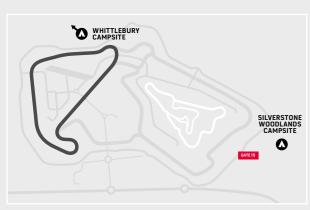

### LEAVING THE VENUE

There may be some delays in exiting the car parks at peak

There are likely to be queues at peak times (before and after track action), so allow plenty of time for your visit.

\*To open accessible toilets and baby changing facilities you will require a Radar Key. Please speak to Race Makers to gain access.