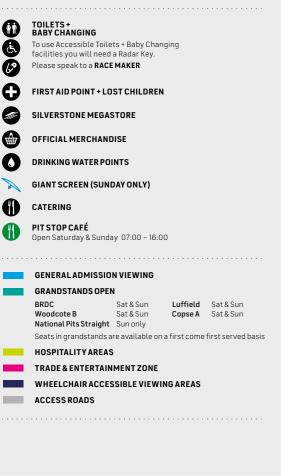

### FIRST AID &

If you or someone with you is in need of first aid, please go to the nearest first aid point highlighted on the venue map.

### LOST CHILDREN

If you have lost or found a child please go to the nearest

first aid point. These are clearly marked on the venue maps. Don't forget to pick up a children's wristband from the Race Makers upon which you can write your contact details

### LOST PROPERTY

All lost property enquiries should be given to the Race Makers. Please go to Customer Corner to collect lost property.

### RACE MAKERS - HERE TO HELP

Enthusiastic volunteers are here to help in any way they can, ensuring you make the most of your day. You can't miss them - they are dressed head to toe in pink and blue!

GIANT SCREENS are located around the venue as shown on

Giant viewing screens (Sunday only).

### **GRANDSTANDS**

### Grandstands open Saturday & Sunday Grandstands open Sunday only

BRDC Luffield Woodcote B Copse A

National Pits Straight